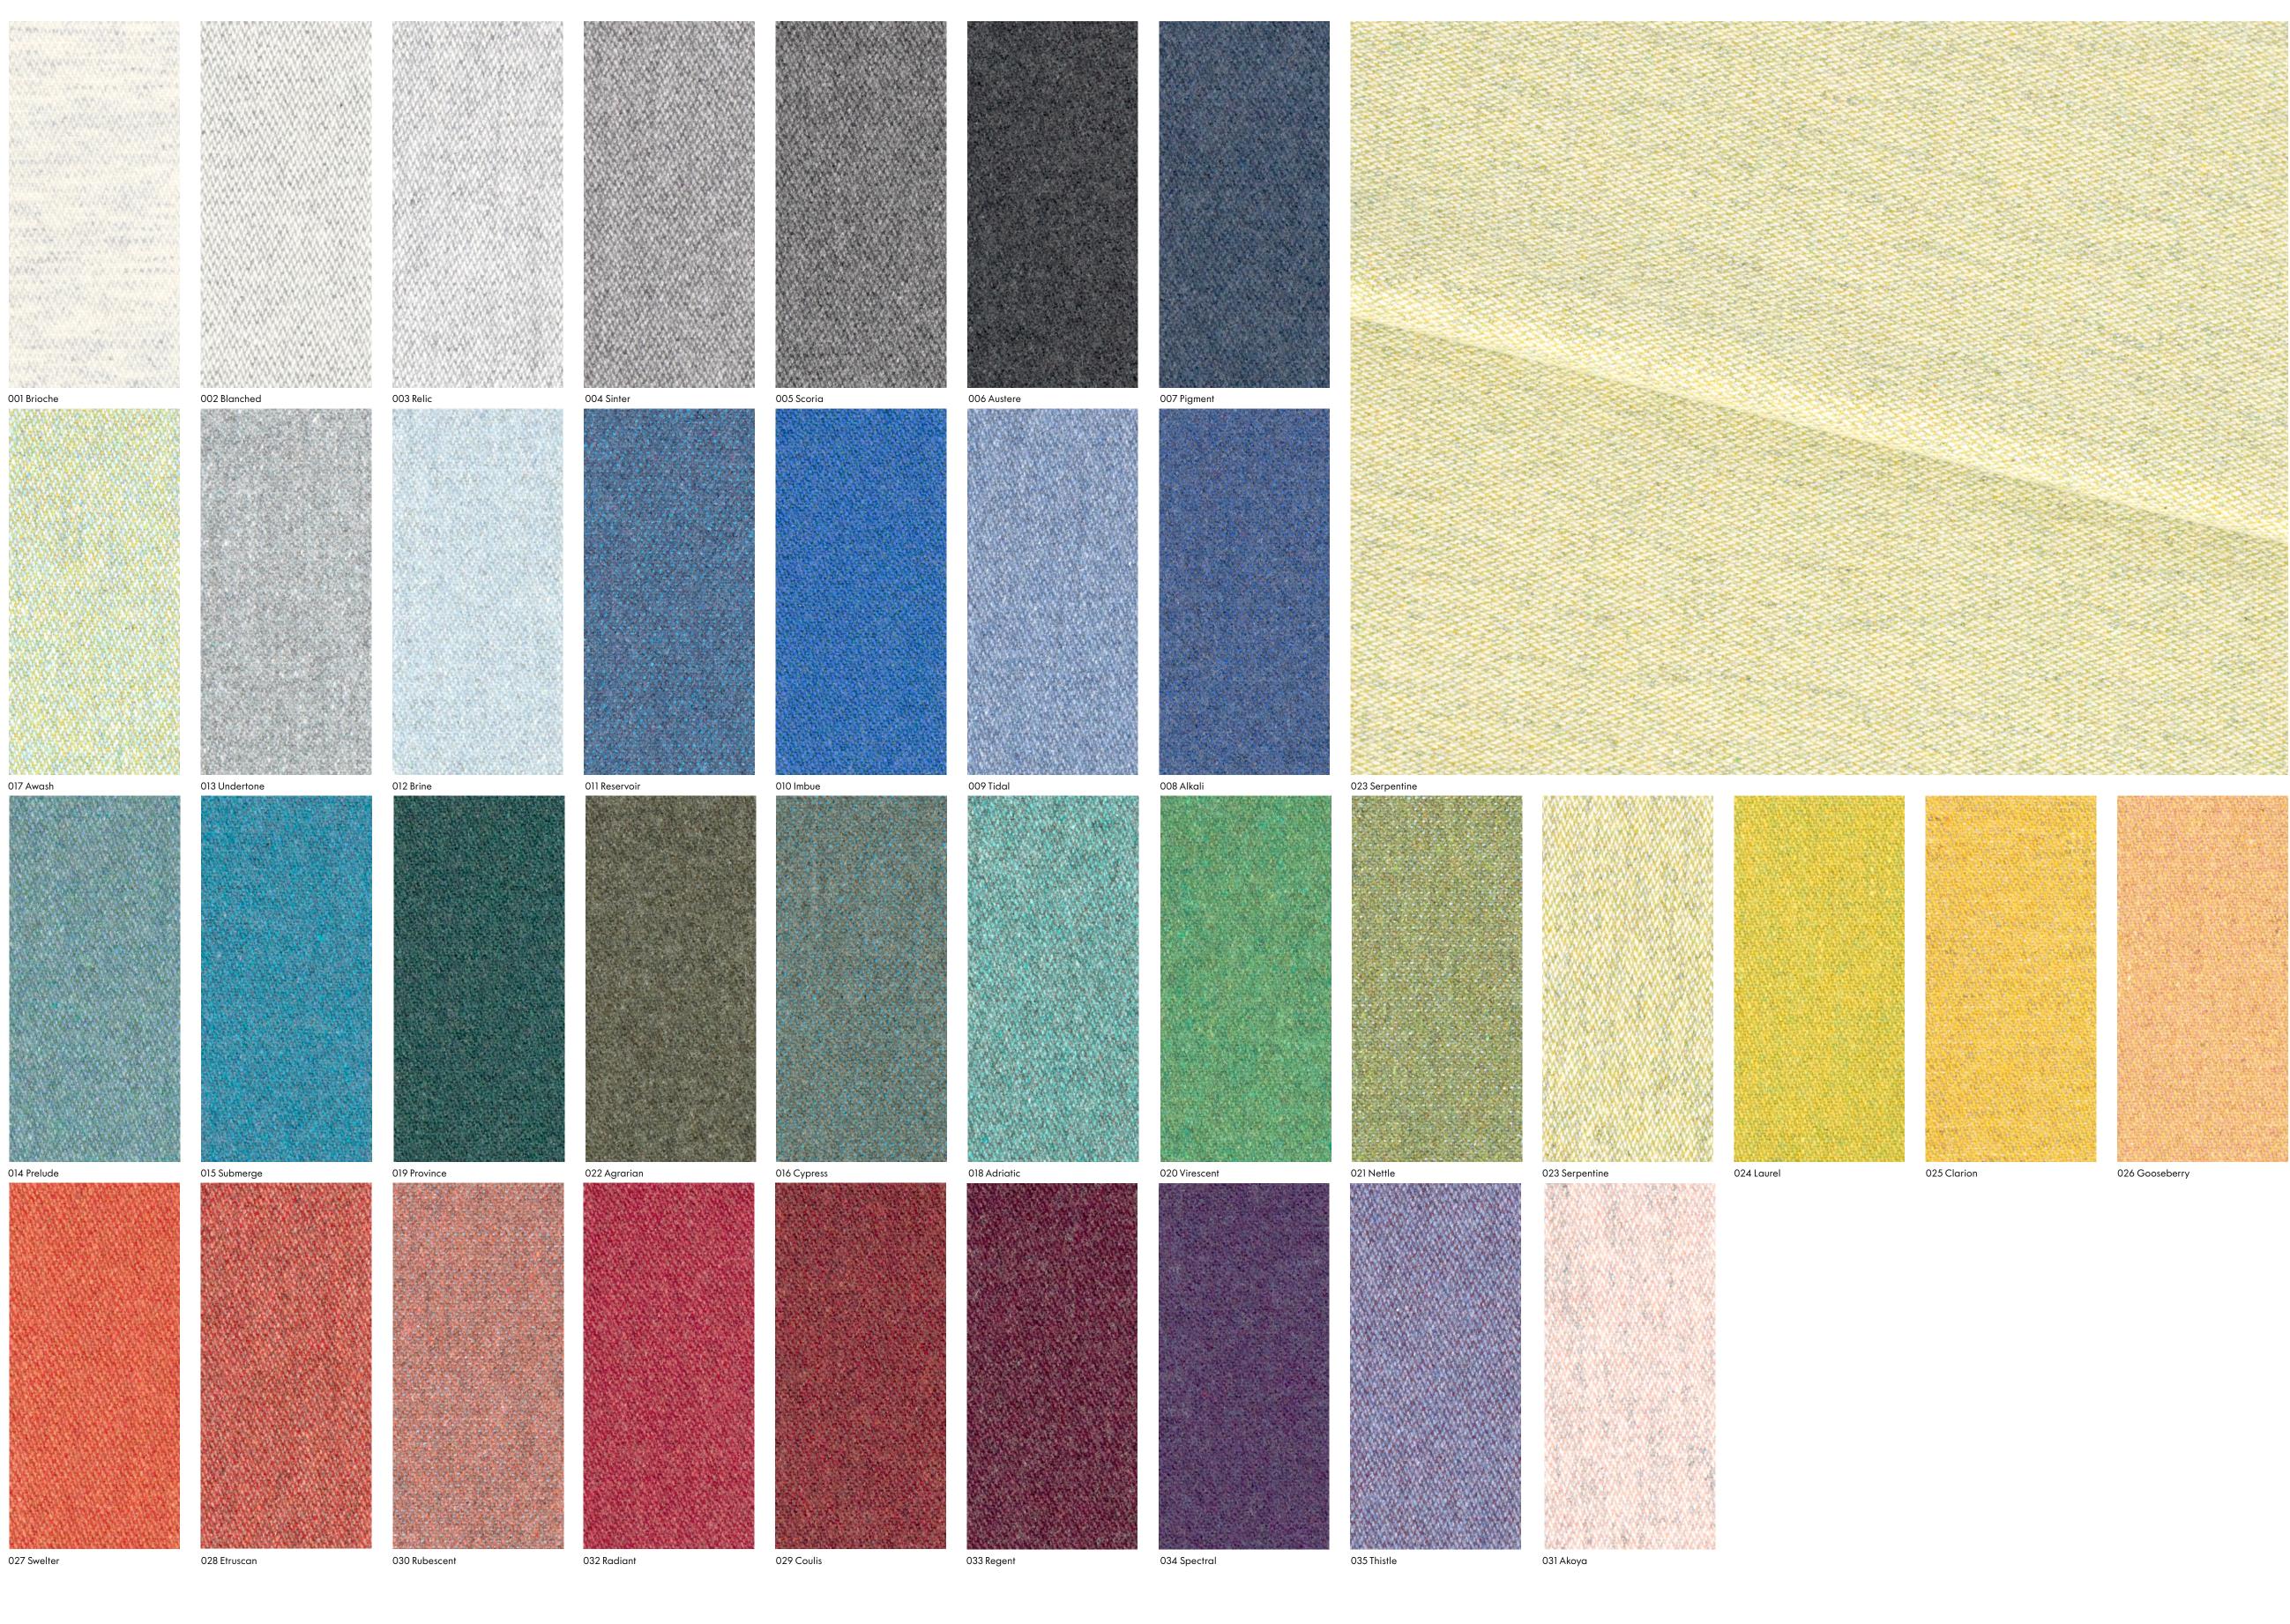

Luce

maharam

Luce 466566

Design: Maharam Design Studio Grade: 6 Content: 75% Post-Consumer Recycled Wool, 20% Polyester, 5% Nylon Finish, Backing: None, None Width: 59" Maintenance: S-Clean with mild, water-free dry cleaning solvent. Abrasion: 100,000 cycles Martindale. Note: Abrasion test results exceeding ACT Performance Guidelines are not an indicator of product lifespan. Multiple factors affect fabric durability and appearance retention. Flammability: This textile meets all appropriate flammability requirements for contract use. Environmental: This textile offers reduced environmental impact. Samples: Call 800.645.3943 or visit maharam.com