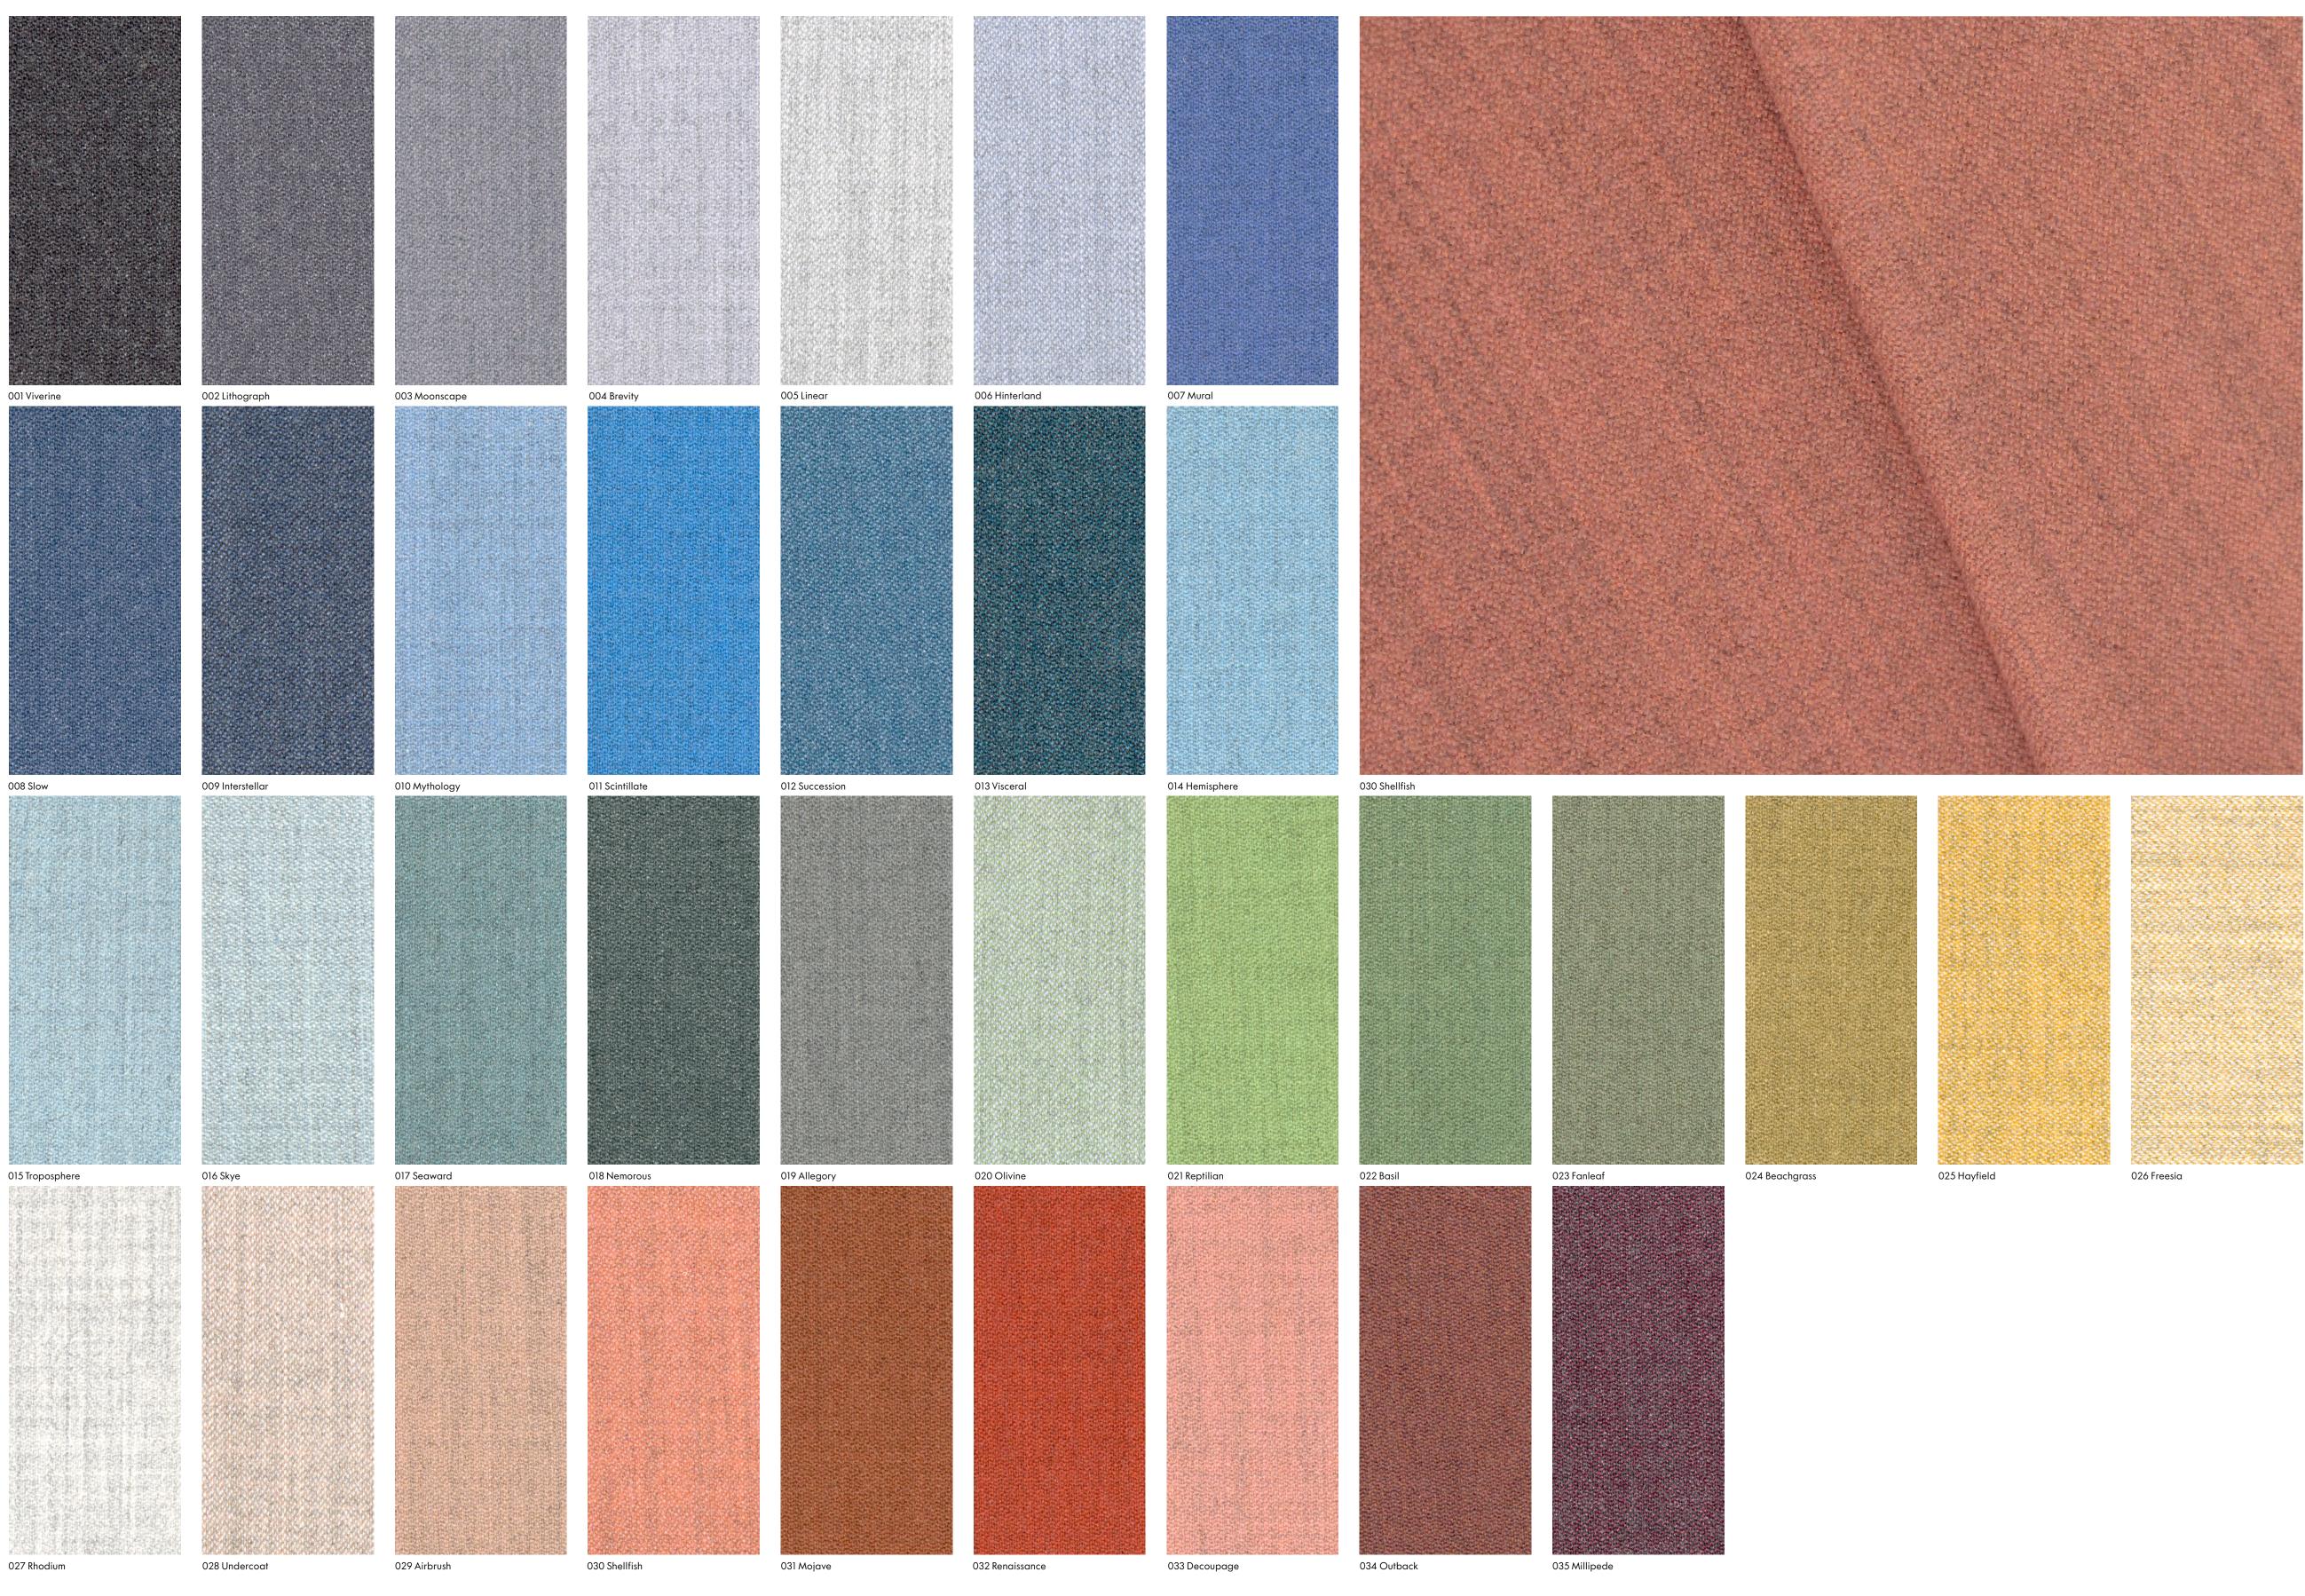

maharam

Campana 466571

Design: Maharam Design Studio Grade: 7 Content: 85% Wool, 15% Nylon Finish, Backing: None, None Width: 59" Note: Reversible. Maintenance: S-Clean with mild, water-free dry cleaning solvent. Abrasion: 100,000 cycles Martindale. Note: Abrasion test results exceeding ACT Performance Guidelines are not an indicator of product lifespan. Multiple factors affect fabric durability and appearance retention. Flammability: This textile meets all appropriate flammability requirements for contract use. Environmental: This textile offers reduced environmental impact.