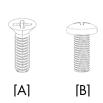

## ISO RIGHT TABLET INSTALLATION INSTRUCTIONS

Hardware Included:

- [A] 1/4-20 countersink machine screw (5)
- [B]  $\frac{1}{4}$ -28 x 0.625" pan head machine screw (1)