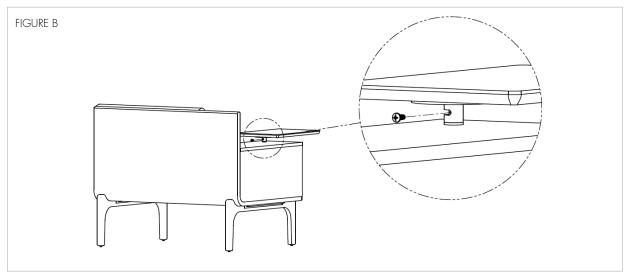

## IMPORTANT – HARDWARE IS SPECIFIC FOR THE ASSEMBLY OF EACH COMPONENT. MAKE SURE THE CORRECT ITEMS ARE USED AS DIRECTED AND IDENTIFIED BELOW.

- Step 1: Align the top plate of the tablet mech to the underside of the table top and affix together with five 1/4-20 countersink machine screws (Figure A).
- Step 2: Align the tablet bracket to the cubby bracket, with the horizontal slot facing the seat of the unit. Secure together with the  $\frac{1}{4}$ -28 x 0.625" pan head machine screw (Figure B).