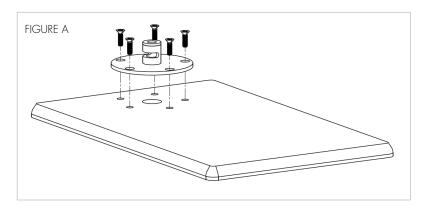

## IMPORTANT – HARDWARE IS SPECIFIC FOR THE ASSEMBLY OF EACH COMPONENT. MAKE SURE THE CORRECT ITEMS ARE USED AS DIRECTED AND IDENTIFIED BELOW.

- Step 1: Align the top plate of the tablet mech to the underside of the table top and affix together with five 1/4-20 countersink machine screws (Figure A).
- Step 2: Align the tablet bracket to the cubby bracket, with the horizontal slot facing the seat of the unit. Secure together with the  $\frac{1}{4}$ -28 x 0.625" pan head machine screw (Figure B).