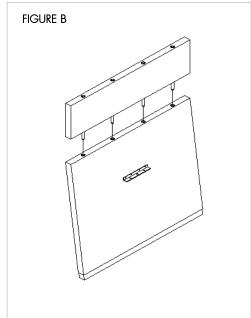

Step 2: Align the accent tier's attachment pins with the bushings on the back panel and gently press down until they are flush together (Figure B).

continued next page

- Step 3: With accent tier and back panel assembled, set them aside and build canopy next. Align the attachment pins on the center canopy pieces with the bushings on the canopy elbow piece. Using a 3/16 Allen key, secure together through the top using (2) 1/4-20" x .75" decorative screws [C], two per side (Figure C).
- Step 4: Once canopy is built, align the canopy with the wall attachment pin brackets. Using a 3/16 Allen key, secure together through the top using (2) 1/4-20 x .75" decorative screws [C] (Figure D).
- Step 5: Align the bushings on the accent tier to the canopy attachment pins and gently push down until the canopy is flat against the accent tier (Figure E).