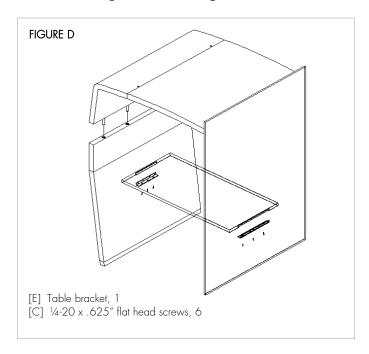

## Hardware Included:

- [A] Wall attachment bracket (1)
- [B]  $\frac{1}{4}$ -20 x .75" flat head decorative screws (4)
- [C]  $\frac{1}{4}$ -20 x .625" flat head screws (6)
- [D] 2" wood screws (5)
- [E] Table bracket (1)

continued next page

Step 6: With unit properly secured, attach the table bracket [E] onto the wall. For 29" height tables, place the table bracket on the wall 28.16" from the floor to the center of the bracket. For 39" height tables, place the table bracket on the wall 38.16" from the floor to the center of the bracket. Properly anchor to the wall. Once, the bracket is secured, place the table on top of both table brackets and affix through the bottom using (6) 1/4-20 x .625" flat head screws [C] (Figure F).