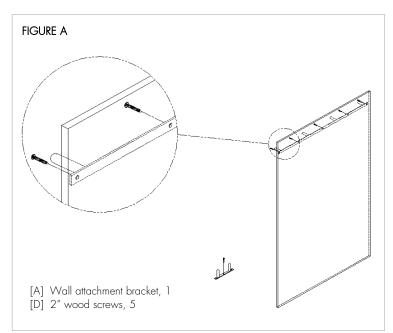

IMPORTANT – HARDWARE IS SPECIFIC FOR THE ASSEMBLY OF EACH COMPONENT. MAKE SURE THE CORRECT ITEMS ARE USED AS DIRECTED AND IDENTIFIED BELOW.

Step 1: Place the wall attachment bracket [A] 77.97" from the floor to the center of the bracket and secure it using (5) 2" wood screws [D]. Make sure bracket is level to the floor (Figure A).