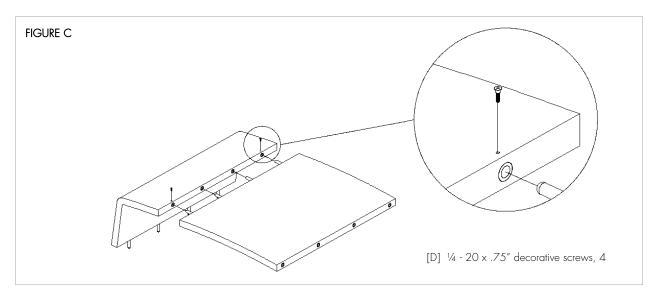

Step 2: Align the accent tier's attachment pins with the bushings on the back panel and gently press down until they are flush together (Figure B).

continued next page

- Step 3: With accent tier and back panel assembled, set them aside and build canopy next. Align the attachment pins on the center canopy pieces with the bushings on the canopy elbow piece. Using a 3/16 Allen key, secure together through the top using (2) 1/4-20" x .75" decorative screws [C], two per side (Figure C).
- Step 4: Once canopy is built, align the canopy with the wall attachment pin brackets. Using a 3/16 Allen key, secure together through the top using (2) 1/4-20 x .75" decorative screws [C] (Figure D).
- Step 5: Align the bushings on the accent tier to the canopy attachment pins and gently push down until the canopy is flat against the accent tier (Figure E).