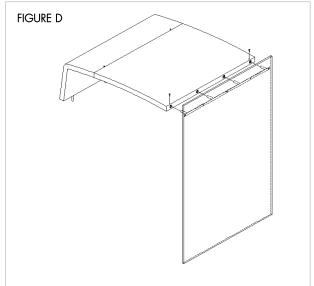

Step 2: Align the accent tier's attachment pins with the bushings on the back panel and gently press down until they are flush together (Figure B).

continued next page

- Step 3: With accent tier and back panel assembled, set them aside and build canopy next. Align the attachment pins on the center canopy pieces with the bushings on the canopy elbow piece. Using a 3/16 Allen key, secure together through the top using (2) 1/4-20" x .75" decorative screws [C], two per side (Figure C).
- Step 4: Once canopy is built, align the canopy with the wall attachment pin brackets. Using a 3/16 Allen key, secure together through the top using (2) 1/4-20 x .75" decorative screws [C] (Figure D).
- Step 5: Align the bushings on the accent tier to the canopy attachment pins and gently push down until the canopy is flat against the accent tier (Figure E).