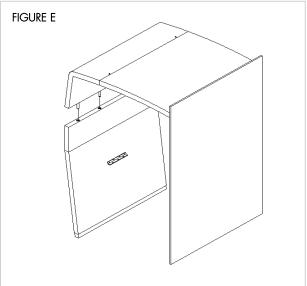

Step 2: Align the accent tier's attachment pins with the bushings on the back panel and gently press down until they are flush together (Figure B).

continued next page

- Step 3: With accent tier and back panel assembled, set them aside and build canopy next. Align the attachment pins on the center canopy pieces with the bushings on the canopy elbow piece. Using a 3/16 Allen key, secure together through the top using (2) 1/4-20" x .75" decorative screws [C], two per side (Figure C).
- Step 4: Once canopy is built, align the canopy with the wall attachment pin brackets. Using a 3/16 Allen key, secure together through the top using (2) 1/4-20 x .75" decorative screws [C] (Figure D).
- Step 5: Align the bushings on the accent tier to the canopy attachment pins and gently push down until the canopy is flat against the accent tier (Figure E).