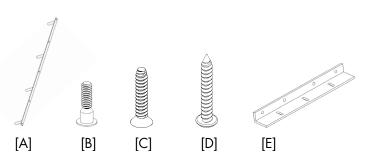

## Hardware Included:

- [A] Wall attachment bracket (1)
- [B]  $\frac{1}{4}$ -20 x .75" flat head decorative screws (4)
- [C]  $\frac{1}{4}$ -20 x .625" flat head screws (6)
- [D] 2" wood screws (5)
- [E] Table bracket (1)