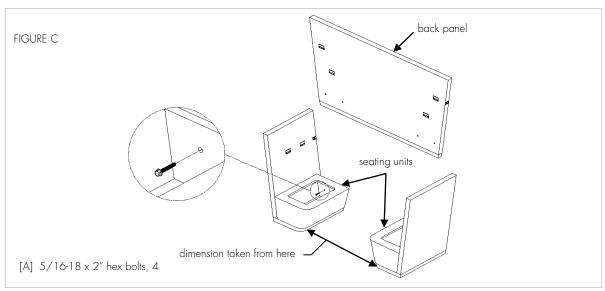

- Step 1: Remove the back cushions on the seating units by gently applying upward force to release it from the z-brackets that are holding it in place (Figure A).
- Step 2: With the back removed, slightly tilt the back of the seat cushion upwards, approximately 45-degrees, and pull until it comes out (Figure B).
- Step 3: Face the two seating units approximately 42.75" away from each other (measurement is taken from bottom front of both plinth bases). Align the wing brackets on the seating units with the wing brackets on the back panel. Secure the seats to the back panel by using (4) 5/16-18 x 2" hex bolts [A], two per seat from the inside of the seat. Bolts go into the pre-inserted t-nuts in the back panel (Figure C).