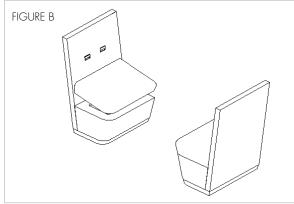

- Step 1: Remove the back cushions on the seating units by gently applying upward force to release it from the z-brackets that are holding it in place (Figure A).
- Step 2: With the back removed, slightly tilt the back of the seat cushion upwards, approximately 45-degrees, and pull until it comes out (Figure B).
- Step 3: Face the two seating units approximately 42.75" away from each other (measurement is taken from bottom front of both plinth bases). Align the wing brackets on the seating units with the wing brackets on the back panel. Secure the seats to the back panel by using (4) 5/16-18 x 2" hex bolts [A], two per seat from the inside of the seat. Bolts go into the pre-inserted t-nuts in the back panel (Figure C).