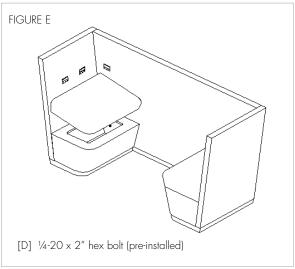

- Step 4: Securing the unit using anchor bolts or sandbags is optional. Skip to Step 5 if neither is being utilized. To secure the unit to the floor, first drill the floor using the predrilled holes as guides. Affix (4) 3/8 x 5" anchor bolts [B], two per seating unit (Figure D). If using sandbags, simply place them inside the seating units, two bags per side.
- Step 5: To install the seats, tilt the seat slightly upward making sure the ¼-20 x 2" hex bolts underneath the seat cushion slide into the notches. Push the seat cushion down until it is flat against the seating unit (Figure E).
- Step 6: To install the backs, align the four z-brackets on the back rest with the four z-brackets on the seating units and gently push down until the back is flat on the top of the seat (Figure F).