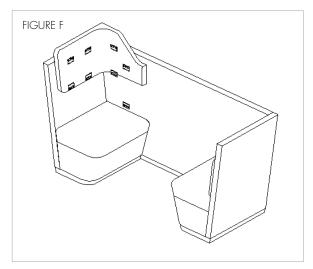

- Step 4: Securing the unit using anchor bolts or sandbags is optional. Skip to Step 5 if neither is being utilized. To secure the unit to the floor, first drill the floor using the predrilled holes as guides. Affix (4) 3/8 x 5" anchor bolts [B], two per seating unit (Figure D). If using sandbags, simply place them inside the seating units, two bags per side.
- Step 5: To install the seats, tilt the seat slightly upward making sure the ¼-20 x 2" hex bolts underneath the seat cushion slide into the notches. Push the seat cushion down until it is flat against the seating unit (Figure E).
- Step 6: To install the backs, align the four z-brackets on the back rest with the four z-brackets on the seating units and gently push down until the back is flat on the top of the seat (Figure F).