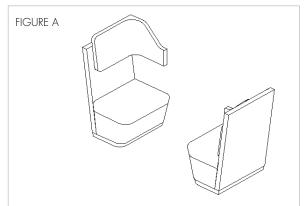

- Step 1: Remove the back cushions on the seating units by gently applying upward force to release it from the z-brackets that are holding it in place (Figure A).
- Step 2: With the back removed, slightly tilt the back of the seat cushion upwards, approximately 45-degrees, and pull until it comes out (Figure B).
- Step 3: Face the two seating units approximately 42.75" away from each other (measurement is taken from bottom front of both plinth bases). Align the wing brackets on the seating units with the wing brackets on the back panel. Secure the seats to the back panel by using (4) 5/16-18 x 2" hex bolts [A], two per seat from the inside of the seat. Bolts go into the pre-inserted t-nuts in the back panel (Figure C).