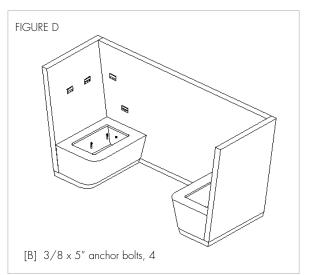

- Step 4: Securing the unit using anchor bolts or sandbags is optional. Skip to Step 5 if neither is being utilized. To secure the unit to the floor, first drill the floor using the predrilled holes as guides. Affix (4) 3/8 x 5" anchor bolts [B], two per seating unit (Figure D). If using sandbags, simply place them inside the seating units, two bags per side.
- Step 5: To install the seats, tilt the seat slightly upward making sure the ¼-20 x 2" hex bolts underneath the seat cushion slide into the notches. Push the seat cushion down until it is flat against the seating unit (Figure E).
- Step 6: To install the backs, align the four z-brackets on the back rest with the four z-brackets on the seating units and gently push down until the back is flat on the top of the seat (Figure F).