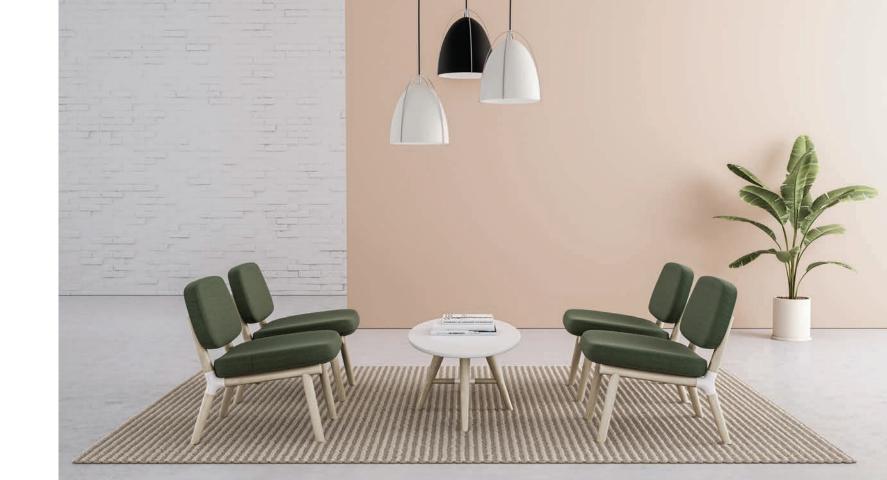

Designed by Rainlight

It's easy to look on the bright side with Sunny, a comprehensive collection of guest and lounge seating, occasional tables and an accompanying settee that radiate warmth and character. Die-cast aluminum connectors add dimension and an unexpected touch of sophistication to wood legs, while perfectly plump cushions on seating units and a range of fun table shapes and sizes maintain its lighthearted appeal.