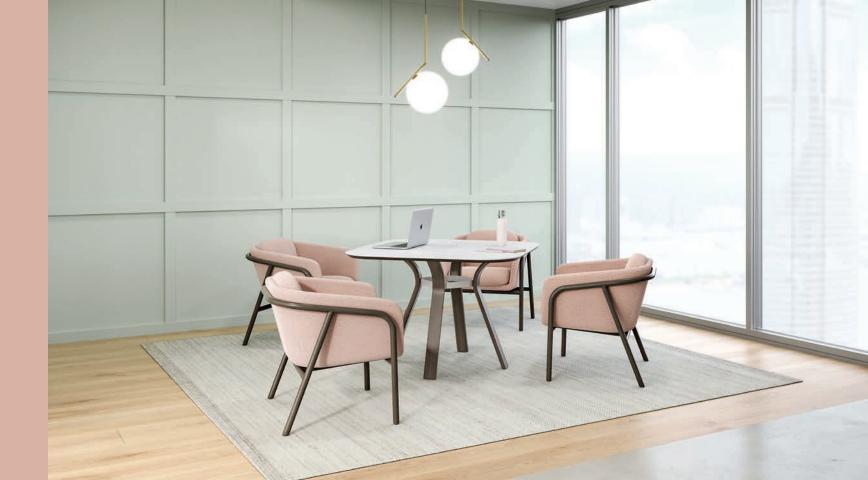

Designed by Rainlight

It's easy to look on the bright side with Sunny, a comprehensive collection of guest and lounge seating, occasional tables and an accompanying settee that radiate warmth and character. Die-cast aluminum connectors add dimension and an unexpected touch of sophistication to wood legs, while perfectly plump cushions on seating units and a range of fun table shapes and sizes maintain its lighthearted appeal.