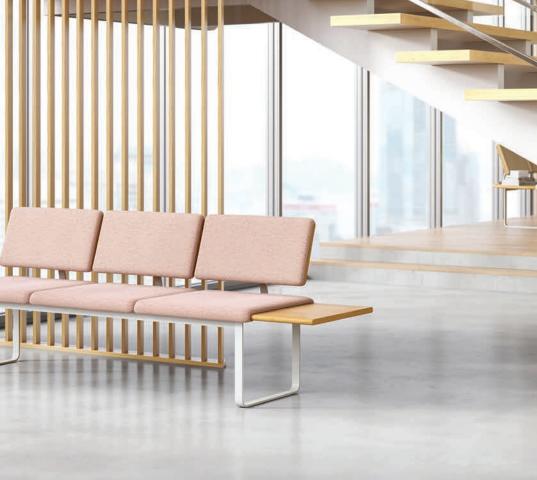

### flipside

modular benches

Designed by Gower + Woolf

However you approach it, Flipside offers a comfortable and stylish place to do all things. Available with or without a backrest, its signature style is defined by wood details, a durable metal frame and seat cushions with suspension webbing for lasting comfort. For short or long stays, there's no better place to be than on the Flipside.