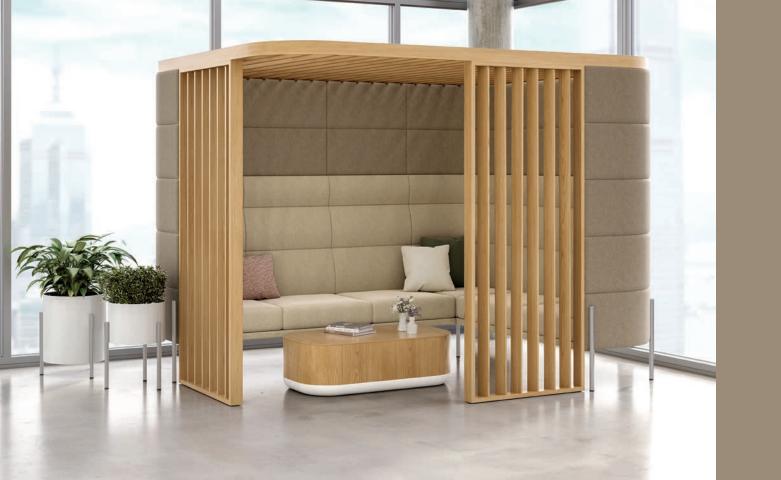

### lineup

meeting spaces ... occasional tables ... planters

encore

guest, wood frame

arcadia

Through its diverse breadth of products, Lineup delivers endless solutions for the modern collaborative environment. From lounge groupings and modular seating configurations, to semi-private booths and casual meeting spaces, each piece in the collection thrives whether used individually or in combination, bringing a sense of purpose and productivity to its surroundings. Expanding on its popularity, Mayland has been enhanced with a wood frame option that elevates its presence even further while continuing to provide lasting comfort for hours on end. Together with its metal frame counterpart, the collection affords countless ways to accommodate any destination.