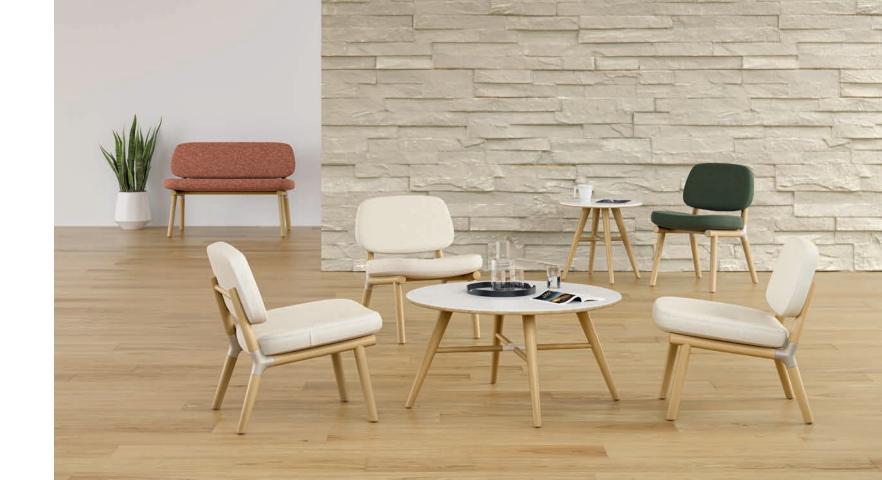

Designed by Rainlight

It's easy to look on the bright side with Sunny, a comprehensive collection of guest and lounge seating, occasional tables and an accompanying settee that radiate warmth and character. Die-cast aluminum connectors add dimension and an unexpected touch of sophistication to wood legs, while perfectly plump cushions on seating units and a range of fun table shapes and sizes maintain its lighthearted appeal.