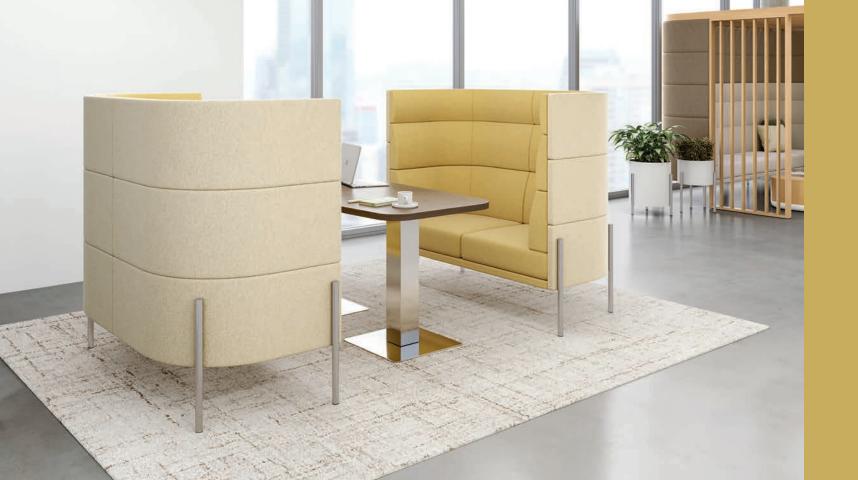

### lineup

meeting spaces ... occasional tables ... planters

encore

guest, wood frame

arcadia

Through its diverse breadth of products, Lineup delivers endless solutions for the modern collaborative environment. From lounge groupings and modular seating configurations, to semi-private booths and casual meeting spaces, each piece in the collection thrives whether used individually or in combination, bringing a sense of purpose and productivity to its surroundings. Expanding on its popularity, Mayland has been enhanced with a wood frame option that elevates its presence even further while continuing to provide lasting comfort for hours on end. Together with its metal frame counterpart, the collection affords countless ways to accommodate any destination.