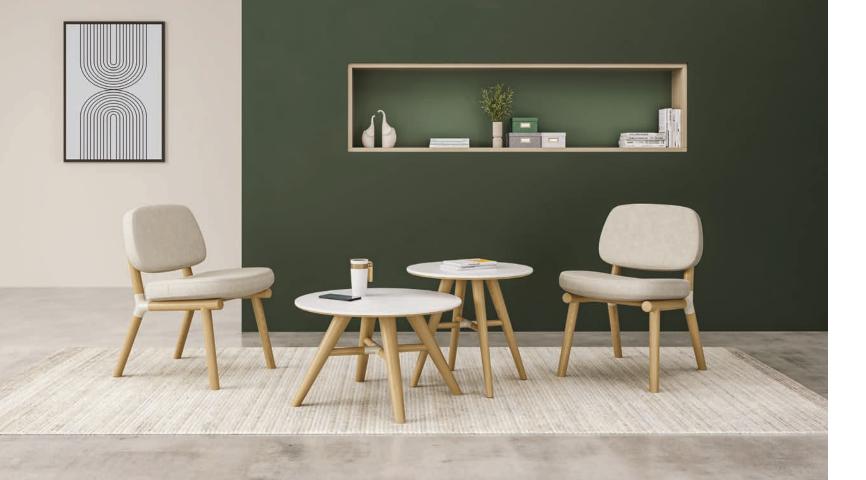

Designed by Rainlight

It's easy to look on the bright side with Sunny, a comprehensive collection of guest and lounge seating, occasional tables and an accompanying settee that radiate warmth and character. Die-cast aluminum connectors add dimension and an unexpected touch of sophistication to wood legs, while perfectly plump cushions on seating units and a range of fun table shapes and sizes maintain its lighthearted appeal.