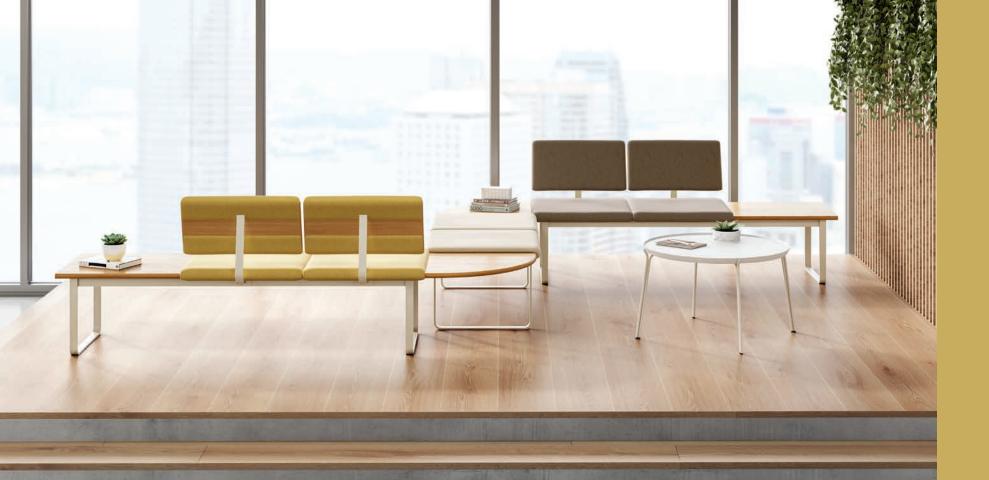

# modular

meeting tables

arcadia

Through its diverse breadth of products, Lineup delivers endless solutions for the modern collaborative environment. From lounge groupings and modular seating configurations, to semi-private booths and casual meeting spaces, each piece in the collection thrives whether used individually or in combination, bringing a sense of purpose and productivity to its surroundings. Expanding on its popularity, Mayland has been enhanced with a wood frame option that elevates its presence even further while continuing to provide lasting comfort for hours on end. Together with its metal frame counterpart, the collection affords countless ways to accommodate any destination.