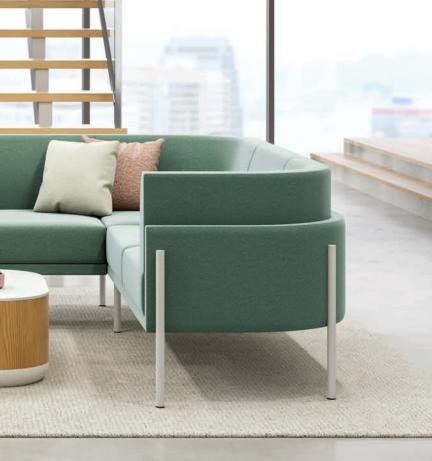

## mayland

lounge, wood frame

ENCORESEATING.COM

ENCORESEATING.COM

SUNNY

ENCORESEATING.COM

Designed by Gemma Bernal

Designed by IDA Design

arcadia

Through its diverse breadth of products, Lineup delivers endless solutions for the modern collaborative environment. From lounge groupings and modular seating configurations, to semi-private booths and casual meeting spaces, each piece in the collection thrives whether used individually or in combination, bringing a sense of purpose and productivity to its surroundings. Expanding on its popularity, Mayland has been enhanced with a wood frame option that elevates its presence even further while continuing to provide lasting comfort for hours on end. Together with its metal frame counterpart, the collection affords countless ways to accommodate any destination.