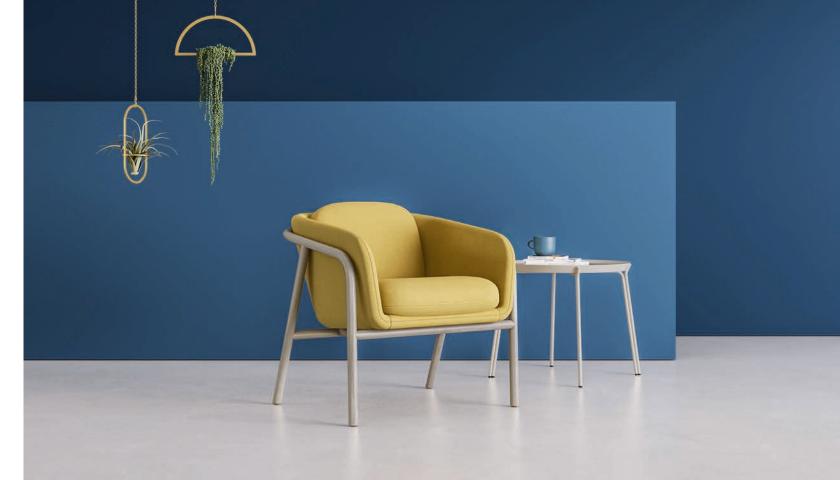

## mayland

lounge, wood frame

ENCORESEATING.COM

ENCORESEATING.COM

SUNNY

ENCORESEATING.COM

Designed by Gemma Bernal

Designed by IDA Design

arcadia

Through its diverse breadth of products, Lineup delivers endless solutions for the modern collaborative environment. From lounge groupings and modular seating configurations, to semi-private booths and casual meeting spaces, each piece in the collection thrives whether used individually or in combination, bringing a sense of purpose and productivity to its surroundings. Expanding on its popularity, Mayland has been enhanced with a wood frame option that elevates its presence even further while continuing to provide lasting comfort for hours on end. Together with its metal frame counterpart, the collection affords countless ways to accommodate any destination.