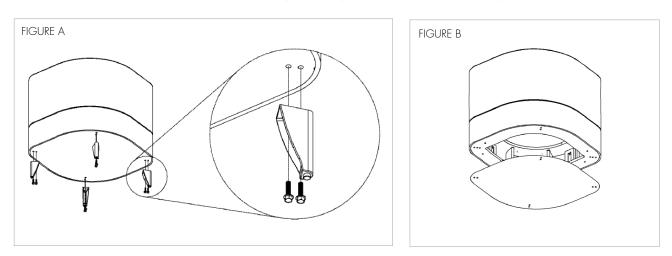

## LEAF TABLET POST INSTALLATION

- Step 1: Locate the bolts inside the legs from underneath the unit and remove. There are two bolts per leg and all legs must be removed (Figure A).
- Step 2: Remove the black decking from underneath the unit to access the interior (Figure B).
- Step 3: Locate the tablet post block on the inside of the frame (Figure C). There will be two of these blocks inside the unit. Select the desired side to place the past and cut holes all the way through the fabric.