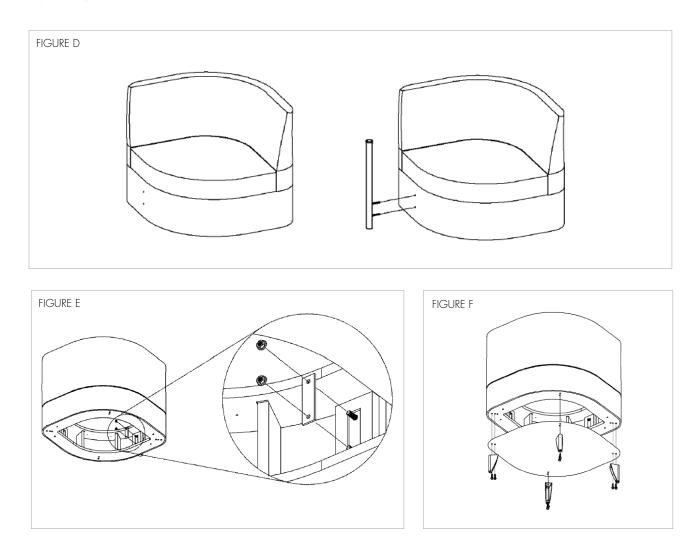

continued next page

Step 4: Insert the threads from the post through the cut holes (Figure D).

Step 5: Install the plate with the (2) nuts from the inside of the frame (Figure F).

Step 7: Replace the decking and the legs on the bottom of the unit (Figure G).