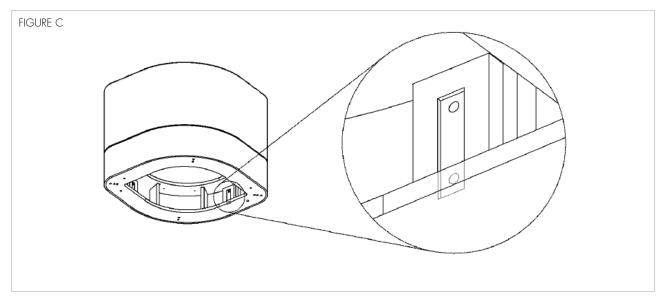

## LEAF TABLET POST INSTALLATION

- Step 1: Locate the bolts inside the legs from underneath the unit and remove. There are two bolts per leg and all legs must be removed (Figure A).
- Step 2: Remove the black decking from underneath the unit to access the interior (Figure B).
- Step 3: Locate the tablet post block on the inside of the frame (Figure C). There will be two of these blocks inside the unit. Select the desired side to place the past and cut holes all the way through the fabric.