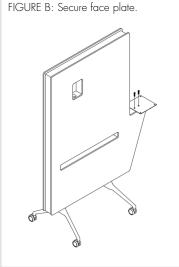

## Components:

- [A] Legs (2)
- [B] Valet table (1)
- [C] 1/4"-20 x 1 1/4" bolt (2)
- [D] Flat plate (1)
- [E] 3/4" wood screw (4)
- [F] 5/16"-18 x 3" socket screw (4)

- Step 1: Locate four holes on the bottom of the unit. Place legs and insert socket screws [F] to secure bases. Make sure notches face inward (Figure A).
- Step 2: Locate two holes on the lip of the unit. Position faceplate [D] and affix with  $\frac{1}{4}$ "-20 x 1 $\frac{1}{4}$ " bolts [C] to secure in place (Figure B).
- Step 3: Place valet table [B] on the plate. Locate four holes on the bottom of the table, and use 3/4" wood screws [D] to secure the table (Figure C).