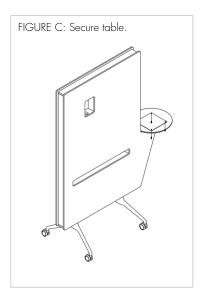

## Components:

- [A] Legs (2)
- [B] Valet table (1)
- [C] 1/4"-20 x 1 1/4" bolt (2)
- [D] Flat plate (1)
- [E] 3/4" wood screw (4)
- [F] 5/16"-18 x 3" socket screw (4)

- Step 1: Locate four holes on the bottom of the unit. Place legs and insert socket screws [F] to secure bases. Make sure notches face inward (Figure A).
- Step 2: Locate two holes on the lip of the unit. Position faceplate [D] and affix with  $\frac{1}{4}$ "-20 x 1 $\frac{1}{4}$ " bolts [C] to secure in place (Figure B).
- Step 3: Place valet table [B] on the plate. Locate four holes on the bottom of the table, and use 3/4" wood screws [D] to secure the table (Figure C).