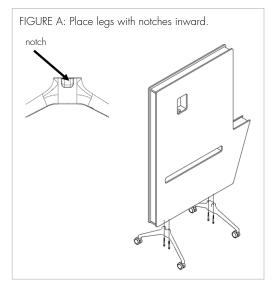

## Components:

- [A] Legs (2)
- [B] Valet table (1)
- [C] 1/4"-20 x 1 1/4" bolt (2)
- [D] Flat plate (1)
- [E] 3/4" wood screw (4)
- [F] 5/16"-18 x 3" socket screw (4)

- Step 1: Locate four holes on the bottom of the unit. Place legs and insert socket screws [F] to secure bases. Make sure notches face inward (Figure A).
- Step 2: Locate two holes on the lip of the unit. Position faceplate [D] and affix with  $\frac{1}{4}$ "-20 x 1 $\frac{1}{4}$ " bolts [C] to secure in place (Figure B).
- Step 3: Place valet table [B] on the plate. Locate four holes on the bottom of the table, and use 3/4" wood screws [D] to secure the table (Figure C).