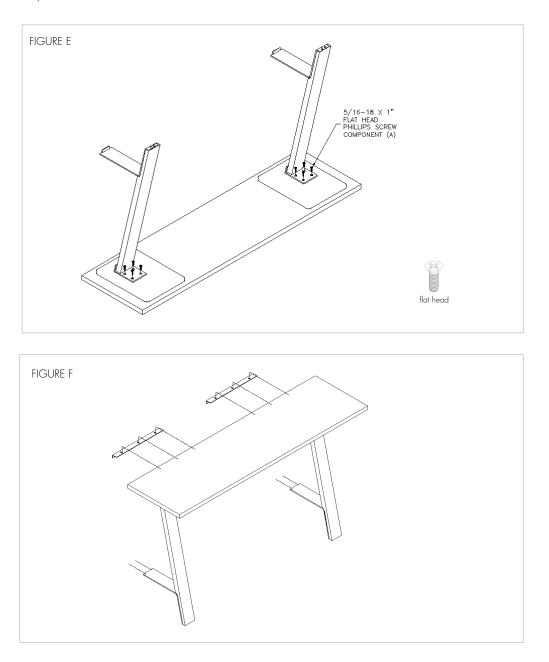

## DELEN WALL MOUNT TABLE ASSEMBLY INSTRUCTIONS

Step 1: Attach L-brackets to wall location, quantity of 2 (Figure A).

- Step 3: Remove plywood plates from the frame assembly by removing the (4) Phillips wood screws (Figure C).
- Step 4: Flip over the base and place over the table top. Align base holes with the 5/16-18 inserts located on the table top (Figure D).

continued next page

Step 2: Flip table top over (Figure B).

Step 5: Fasten base and table top together with (8)  $5/16-18 \times 1''$  Phillips flat head screws (Figure E).

Step 6: Secure the unit to the L-bracket on the wall.