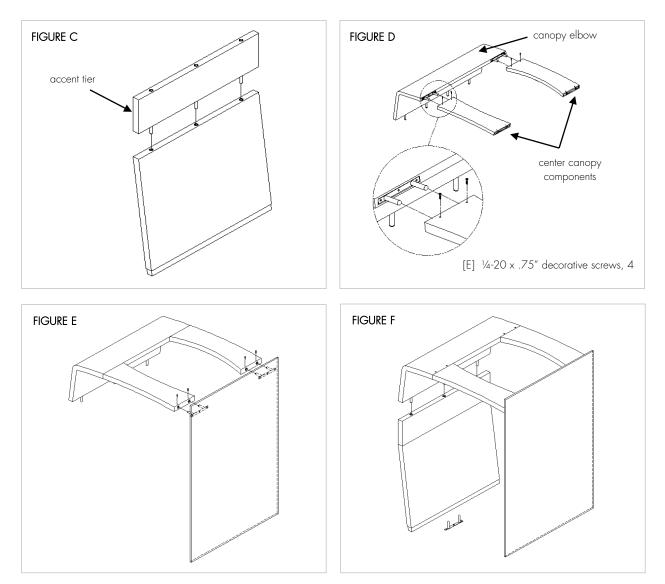

## continued next page

- Step 3: Align the accent tier's attachment pins with the bushings on the back panel and gently press down until they are flush together (Figure C).
- Step 4: With accent tier and back panel assembled, set them aside and build canopy next. Align the attachment pins on the center canopy pieces with the bushings on the canopy elbow piece. Using a 3/16 Allen key, secure together through the top using (4) ¼-20" x .75" decorative screws [D], two per side (Figure D).
- Step 5: Once canopy is built, align the canopy with the wall attachment pin brackets. Using a 3/16 Allen key, secure together through the top using (4) 1/4-20 x .75" decorative screws [C] (Figure E).
- Step 6: The plinth on the back panel takes bushings on the bottom to secure in place. Align the bushings on the bottom of the plinth with the floor mounting bracket and gently apply downward force until the plinth on the back panel is flat on the floor. With the accent tier and back panel secured in place, align the canopy's attachment pins with the bushings on the accent tier and gently push down until canopy is flat against the accent tier (Figure E).