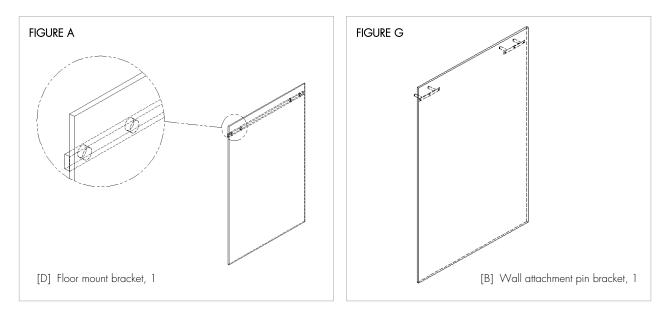

## IMPORTANT – HARDWARE IS SPECIFIC FOR THE ASSEMBLY OF EACH COMPONENT. MAKE SURE THE CORRECT ITEMS ARE USED AS DIRECTED AND IDENTIFIED BELOW.

- Step 1: Position the wall guide [A] 77.97" from the floor to the center of the guide. Ensure it is level to the floor and drill the four holes through the wall using the four holes on the guide. Secure the floor mount bracket [D] by first placing it 58.15" from the wall to the center of the bracket and use (1) 3/8 x 5" anchor bolt [E] (Figure A). Two people are recommended for this part of the assembly.
- Step 2: Once the holes have been drilled into the wall, remove the wall guide and place the wall attachment pin brackets [B] over the holes that were just made and properly secure to the wall (Figure B).