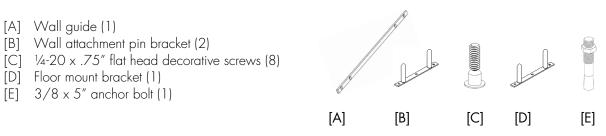

## IMPORTANT – HARDWARE IS SPECIFIC FOR THE ASSEMBLY OF EACH COMPONENT. MAKE SURE THE CORRECT ITEMS ARE USED AS DIRECTED AND IDENTIFIED BELOW.

- Step 1: Position the wall guide [A] 77.97" from the floor to the center of the guide. Ensure it is level to the floor and drill the four holes through the wall using the four holes on the guide. Secure the floor mount bracket [D] by first placing it 58.15" from the wall to the center of the bracket and use (1) 3/8 x 5" anchor bolt [E] (Figure A). Two people are recommended for this part of the assembly.
- Step 2: Once the holes have been drilled into the wall, remove the wall guide and place the wall attachment pin brackets [B] over the holes that were just made and properly secure to the wall (Figure B).